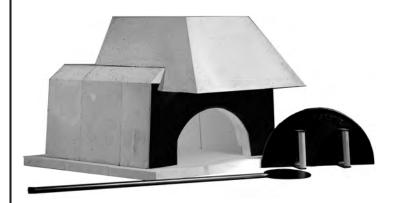

## MODEL 60 Modular

WOOD-FIRED OVEN

### **Oven Pieces:**

**Primary Hood** 

Rear Section Pieces (2)

Middle Section Pieces (2)

Front Entrance Pieces (2)